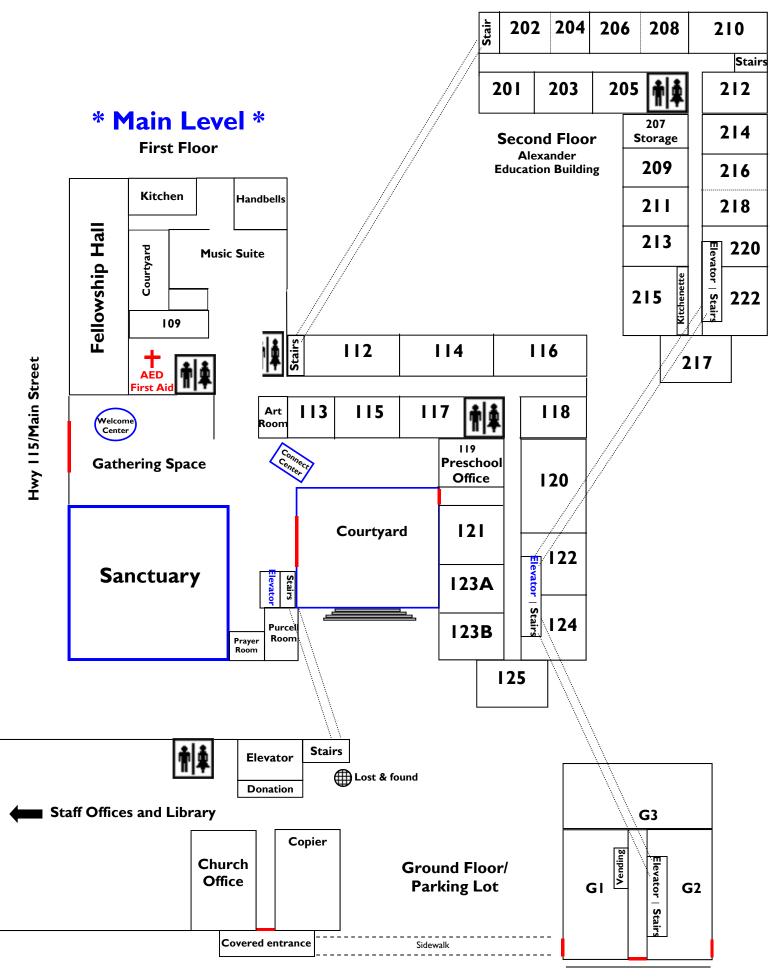

## SUNDAY MORNING CLASS SCHEDULE SUMMER 2018

(Good thru August 26)

| CHILDREN & YOUTH          | 8:00 A.M.                                                                                                                                              | 9:30 A.M.                                        | 11:00 A.M. |
|---------------------------|--------------------------------------------------------------------------------------------------------------------------------------------------------|--------------------------------------------------|------------|
| Infants (non-mobile)      | 112                                                                                                                                                    | 115                                              | 115        |
| Crawlers                  | -                                                                                                                                                      | 115                                              | 115        |
| Young walkers / Toddlers  | _                                                                                                                                                      | 115                                              | 115        |
| Twos (9/1/15 - 8/31/16)   | _                                                                                                                                                      | 112                                              | 112        |
| Threes (9/1/14 - 8/31/15) |                                                                                                                                                        | 116                                              | 112        |
| Fours (9/1/13 - 8/31/14)  | •                                                                                                                                                      | 116                                              | 112        |
| ТК (9/1/12-8/31/13)       | Sanctuary                                                                                                                                              | Godly Play (Grades K-5)<br>in Room GI or worship | Sanctuary  |
| Kindergarten              |                                                                                                                                                        | in the Sanctuary.                                |            |
| Grade I                   | Worship includes an opportunity for<br>children to leave (part way through<br>the service most Sundays) and have<br>age-appropriate worship experience |                                                  |            |
| Grades 2 & 3              |                                                                                                                                                        |                                                  |            |
| Grades 4 & 5              |                                                                                                                                                        | with our staff and volunteers.                   |            |
| Grades 6 - 12             |                                                                                                                                                        | Chapel                                           | <b>▼</b>   |

| ADULT CLASSES<br>For more information & suggestions, contact<br>Rev. Linda Zastovnik, Associate Pastor for Adult Faith Formation | 9:30 a.m.                                                                                                      |             |
|----------------------------------------------------------------------------------------------------------------------------------|----------------------------------------------------------------------------------------------------------------|-------------|
| Adult Bible Study<br>Biblical studies; leaders rotate                                                                            | 216/218                                                                                                        |             |
| Bill Hight Class<br>Primarily senior adults; Bible study; teacher: Bob McIntosh                                                  | 222                                                                                                            |             |
| Faith in Action<br>Biblical studies; discussion-based                                                                            | 213                                                                                                            |             |
| Life Applications Class                                                                                                          | Congregational                                                                                                 |             |
| Social justice-focused; leaders rotate                                                                                           | Care House                                                                                                     |             |
| Navigators<br>Discussion-based; leaders rotate                                                                                   | Davidson Town Hall                                                                                             | Carlo Carlo |
| Logos<br>Discussion-based; leaders rotate                                                                                        | 209                                                                                                            | The state   |
| Shalom Justice, interfaith dialogue, & emerging perspectives; leaders                                                            | 220                                                                                                            |             |
| rotate                                                                                                                           | - The second |             |
| Young Families                                                                                                                   | 215                                                                                                            |             |
| Led by Beth Phillips                                                                                                             |                                                                                                                |             |