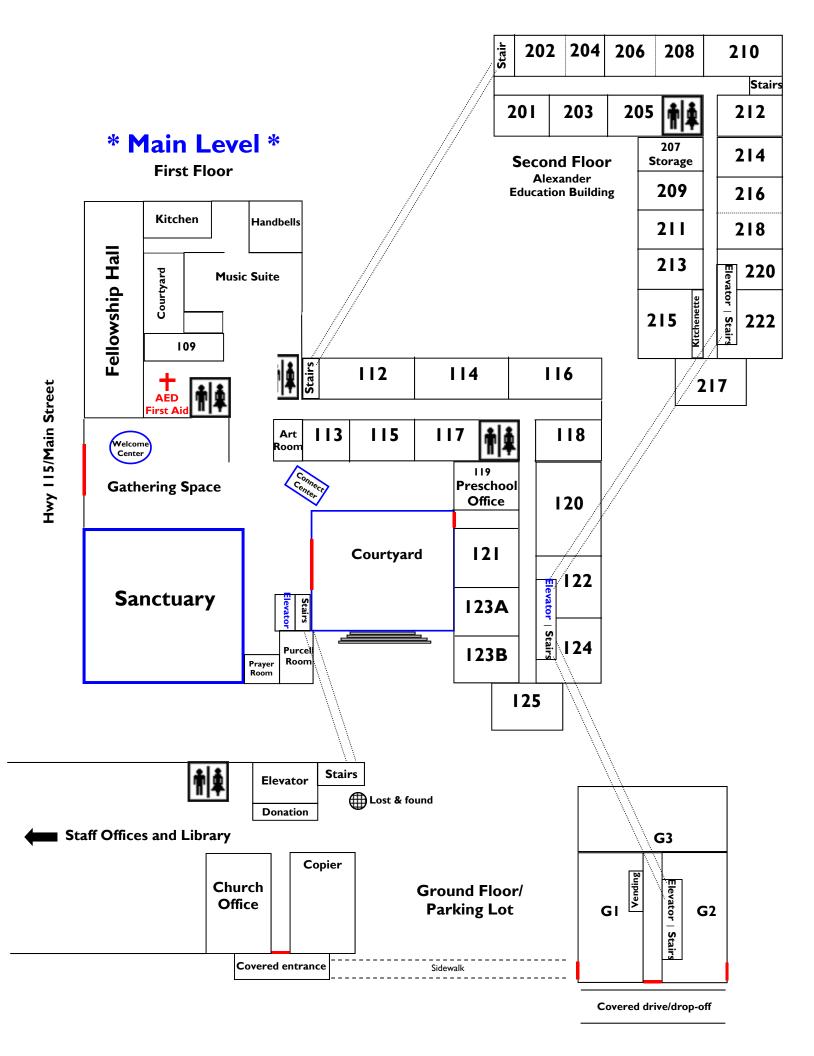

## SUNDAY MORNING CLASS SCHEDULE SUMMER 2018

(Good thru August 26)

| CHILDREN & YOUTH                   | 8:00 A.M. | 9:30 A.M.                           | 11:00 A.M. |
|------------------------------------|-----------|-------------------------------------|------------|
| Infants (non-mobile)               | 112       | 113                                 | 113        |
| Crawlers                           |           | 115                                 | 115        |
| Young walkers (born after 8/31/16) |           | 117                                 | 117        |
| Toddlers (9/1/15 - 8/31/16)        |           | 112                                 | 117        |
| Twos (9/1/14 - 8/31/15)            |           | 114                                 | 112        |
| Threes (9/1/13 - 8/31/14)          |           | 116                                 | 112        |
| Fours (9/1/12 - 8/31/13)           |           | 120                                 | 112        |
| Godly Play (Grades K - 5)          | Sanctuary | Room GI or<br>Sanctuary with family | Sanctuary  |
| Kindergarten                       |           |                                     |            |
| Grade I                            |           |                                     |            |
| Grades 2 & 3                       |           |                                     |            |
| Grades 4 & 5                       |           |                                     |            |
| Grades 6 - 12                      | ₩         | Chapel                              | <b>+</b>   |

| ADULT CLASSES For more information & suggestions, contact Rev. Linda Zastovnik, Associate Pastor for Adult Faith Formation                                 | 9:30 a.m.                      |
|------------------------------------------------------------------------------------------------------------------------------------------------------------|--------------------------------|
| Adult Bible Study Biblical studies; leaders rotate                                                                                                         | 216/218                        |
| Bill Hight Class Primarily senior adults; Bible study; teacher: Bob McIntosh                                                                               | 222                            |
| Faith in Action Biblical studies; discussion-based                                                                                                         | 213                            |
| Life Applications Class                                                                                                                                    | Congregational                 |
| Social justice-focused; leaders rotate                                                                                                                     | Care House                     |
| Navigators                                                                                                                                                 | Care House  Davidson Town Hall |
|                                                                                                                                                            |                                |
| Navigators                                                                                                                                                 |                                |
| Navigators Discussion-based; leaders rotate  Logos Discussion-based; leaders rotate  Shalom Justice, interfaith dialogue, & emerging perspectives; leaders | Davidson Town Hall             |
| Navigators Discussion-based; leaders rotate  Logos Discussion-based; leaders rotate  Shalom                                                                | Davidson Town Hall 209         |