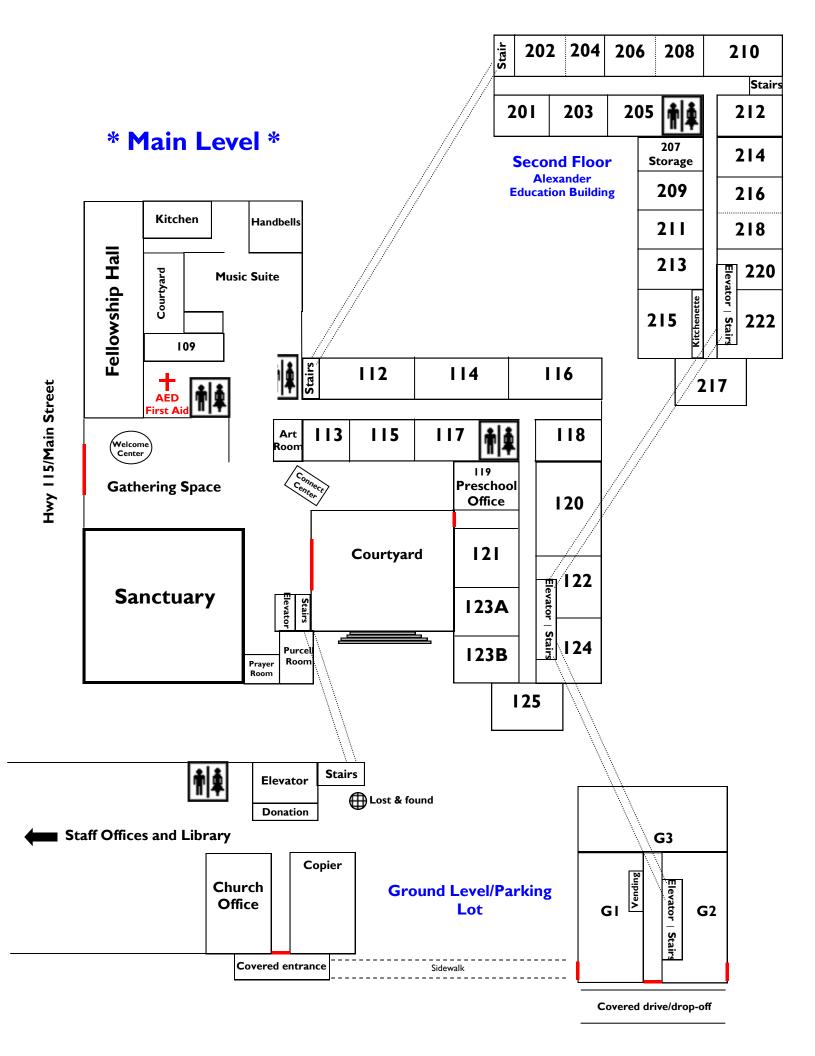

## SUNDAY MORNING CLASS SCHEDULE FALL 2017

| CHILDREN & YOUTH                   | 8:00 A.M. | 9:30 A.M.         | 11:00 A.M. |
|------------------------------------|-----------|-------------------|------------|
| Infants (non-mobile)               | 112       | 113               | 113        |
| Crawlers                           |           | 115               | 115        |
| Young walkers (born after 8/31/16) |           | 117               | 117        |
| Toddlers (9/1/15—8/31/16)          |           | 112               | 117        |
| Twos (9/1/14—8/31/15)              |           | 114               | 112        |
| Threes (9/1/13—8/31/14)            |           | 116               | 112        |
| Fours (9/1/12—8/31/13)             | →         | 120               | 112        |
| Godly Play (Grades K—2)            | Sanctuary | GI                | Sanctuary  |
| Godly Play (Grades 3—5)            |           | G2                |            |
| Kindergarten                       |           | 123               |            |
| Grade I                            |           | 125               |            |
| Grades 2 & 3                       |           | 202/204           |            |
| Grades 4 & 5                       |           | 206/208           |            |
| Grades 6—12                        | - ↓       | Sanctuary balcony | ₩          |

| ADULT CLASSES                                                                                                                                                                                                                               | 9:30 A.M.                    |
|---------------------------------------------------------------------------------------------------------------------------------------------------------------------------------------------------------------------------------------------|------------------------------|
| Adult Bible Study (primarily 50s and older; discussion-based)  Current study: Book of John by Adam Hamilton.                                                                                                                                | 216/218                      |
| Bill Hight Class (primarily senior adults, but <u>all</u> are welcome)  Current study: Signs of God's covenants (promises).                                                                                                                 | 222                          |
| Faith in Action (couples and singles born in the 60s-70s)                                                                                                                                                                                   | 213                          |
| Life Applications Class (interactive class for those over 40)  Current/upcoming studies: Dr. Jay Casey will lead a study of Galatians in September/early October. Late October we will be focusing on our Reconciling Ministry affiliation. | Congregational<br>Care House |
| Navigators (class is diverse in age; 40s—70s)                                                                                                                                                                                               | Davidson Town Hall           |
| Logos The class uses a variety of curriculum, from Bible studies to topical studies to fiction works.                                                                                                                                       | 209                          |
| Shalom (justice, interfaith dialogue, and emerging perspectives)                                                                                                                                                                            | 220                          |
| Young Families  Current study: Love to Stay by Adam Hamilton                                                                                                                                                                                | 215                          |